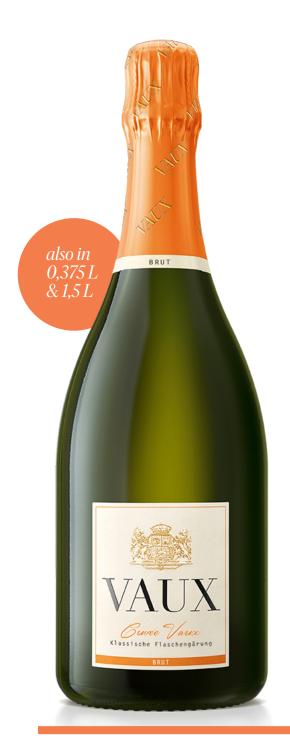

## **FACTS**

5910 - 0,75 L / 5930 - 1,5 L / 5920 - 0,375 L

PINOT BLANC, PINOT NOIR, RIESLING

**DEUTSCHER SEKT** 

LEES CONTACT: 15 MONTHS / DISGORGED: 26 MAY 2023

ALCOHOL: 12% vol – ACIDITY: 7.6 g/L – RESIDUAL SUGAR: 6.0 g/L