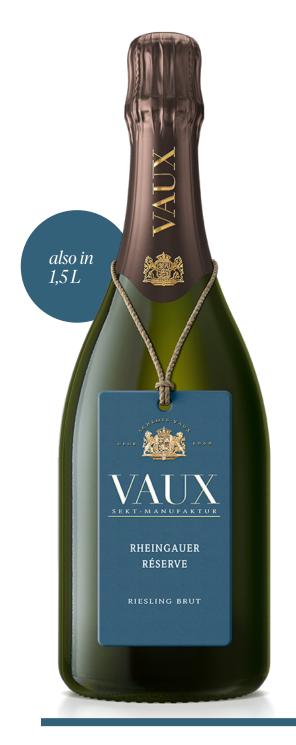

## 2017 RHEINGAUER Réserve

Extraordinary Riesling — winningly different. Herbal notes paired with elegant aromas of toast and ripe stone fruit. A monument of complexity and character: invigorating and challenging.

## **FACTS**

3210 - 0,75 L / 3230 - 1,5 L

**RIESLING** 

SEKT B.A., RHEINGAU

LEES CONTACT: 54 MONTHS / DISGORGED: 08 MARCH 2023

ALCOHOL: 12% vol – ACIDITY: 8.8 g/L – Zero Dosage

AGING POTENTIAL: 3-5 YEARS AFTER DISGORGING